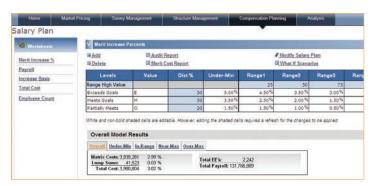

### **Salary Planning**

- Model various salary increase scenarios
- Respond to pay plan alterations rapidly
- Deploy impact of budget changes and marketplace movement
- Segment and analyze employees by geography, business or level