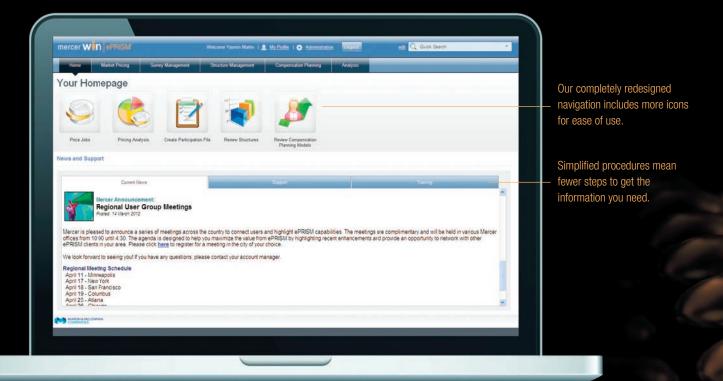

Mercer WIN | ePRISM™ can simplify many of the compensation team's processes, providing more time to focus on more important objectives. This powerful, web-based compensation management and analysis solution puts all of your compensation-related information in one place, which allows you to evaluate data, plan strategies and execute programs with complete efficiency and flexibility.

### Simplify your day-to-day activities