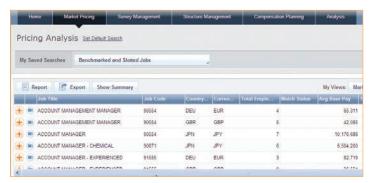

#### **Market Analysis**

- Manage your multi-vendor survey library (purchased by you, updated by Mercer)
- Create and manage benchmark positions
- Identify/rectify below-market, high-potential employee issues
- Integrate job evaluation results
- Easily participate in any compensation survey